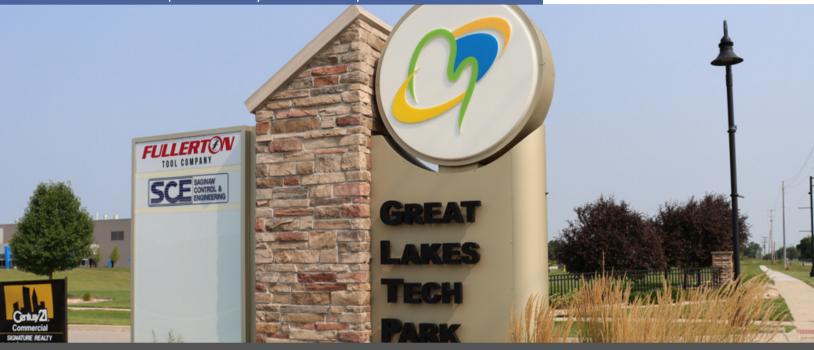

#### GREAT LAKES TECH PARK

705 N. GRAHAM RD. (M-52), SAGINAW, MI 48609 US

148-acre pad-ready business park

#### Join Fullerton Tool and Saginaw Control and Engineering in the Tech Park

- The region is home to Dow and Hemlock Semiconductor, two of the world's leading chemical and advanced materials companies.
- Nexteer Automotive's global technology center is also in Saginaw. The company has 50+ global customers including BMW, Fiat Chrysler, Ford, GM, Toyota and PSA Peugeot Citron as well as automakers in India, China and South America. Located directly north of Detroit on I-75, Saginaw is a prime location for auto manufacturing.
- Saginaw County is home to 16 food manufacturers and continues to be ranked in the top five counties in Michigan for agricultural production.
- Michigan ranks number one in the United States for availability of skilled labor.
- Nearly 20% of the local workforce is employed in manufacturing, and many are second or third generation manufacturing employees with experience in electronics, chemicals, automotive and precision components.
- Delta College and Great Lakes Bay Michigan Works! provide nationally recognized workforce sourcing and technical training customized for your organizational needs at no cost to you.