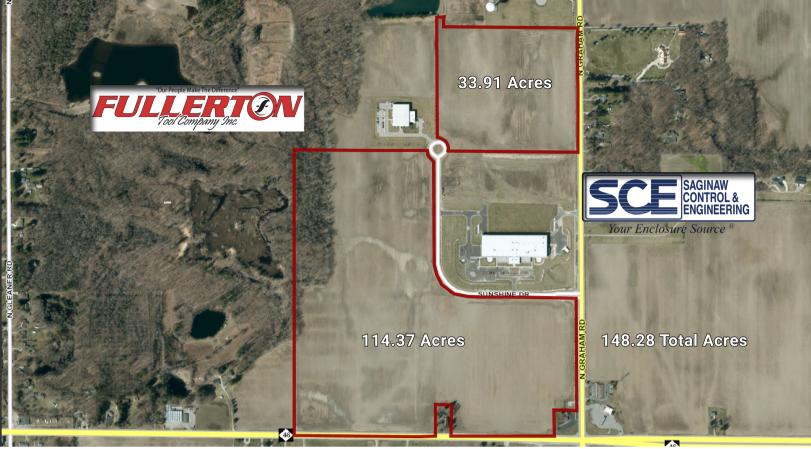

#### GREAT LAKES TECH PARK

705 N. GRAHAM RD. (M-52), SAGINAW, MI 48609 US

148-acre pad-ready business park

#### **Site Details**

Street Address 705 N. Graham Rd. (M-52)
City Saginaw, Michigan 48609

County
Type of Space
Min Size
Max Size
Current Use
Saginaw County
Business Park
10 Acres
Greenfield

Cost \$24,000 Per Acre
County of Saginaw
Zoning Light Manufacturing