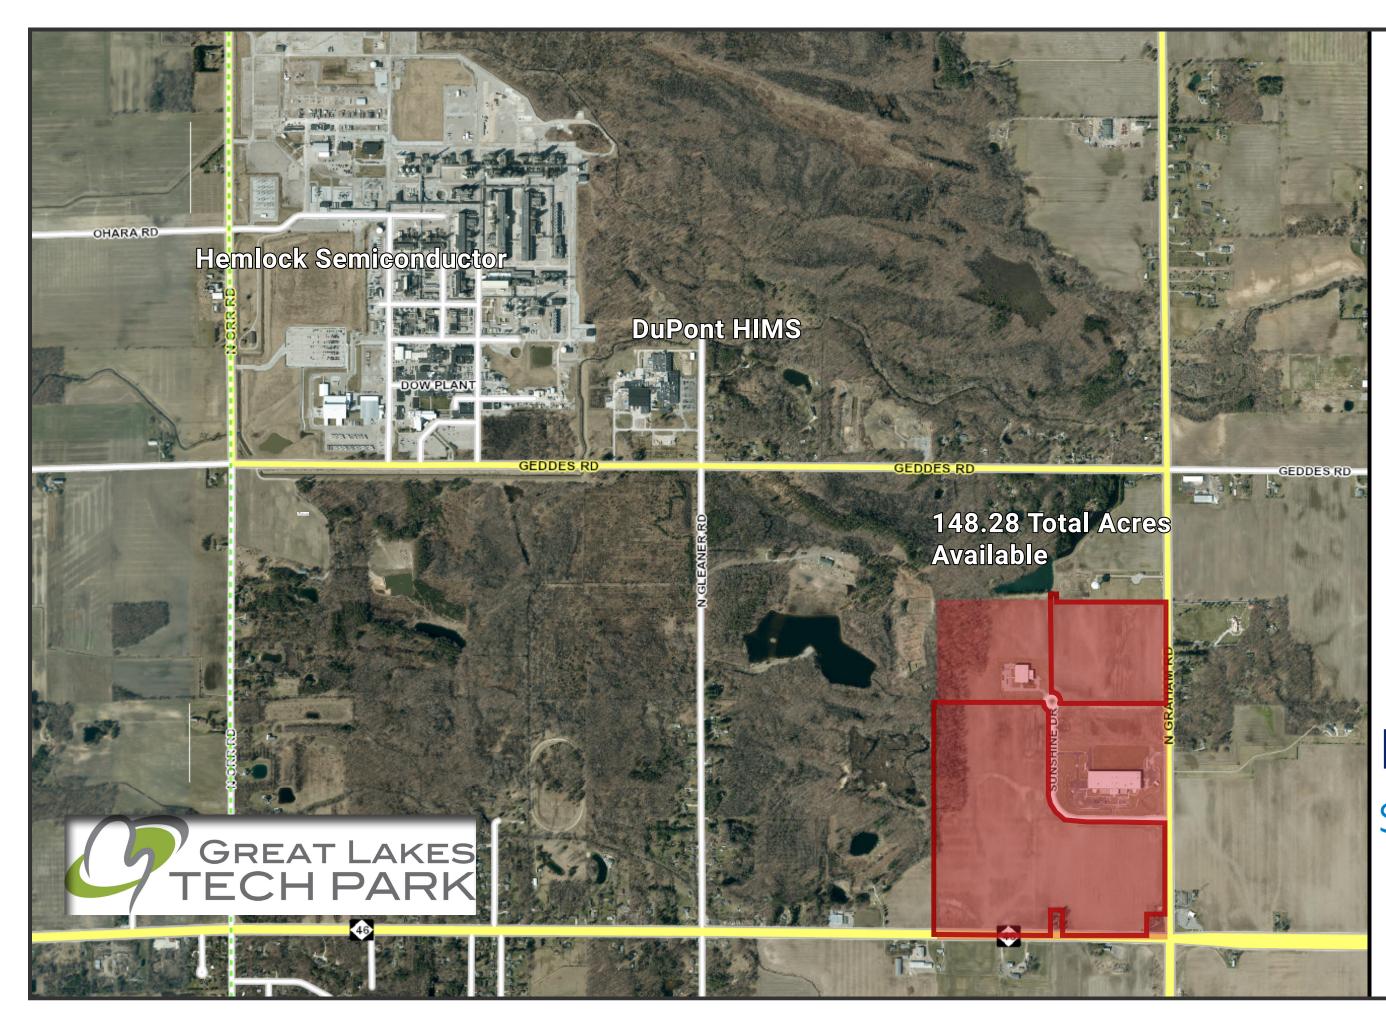

## Premier Site Great Lakes Tech Park

Thomas Township Saginaw County, MI GreatLakesTechnologyPark.com

Disclaimer: This map does not represent a survey or legal document and is provided on an "as is" basis. Saginaw County expresses no warranty for the information displayed on this map document.