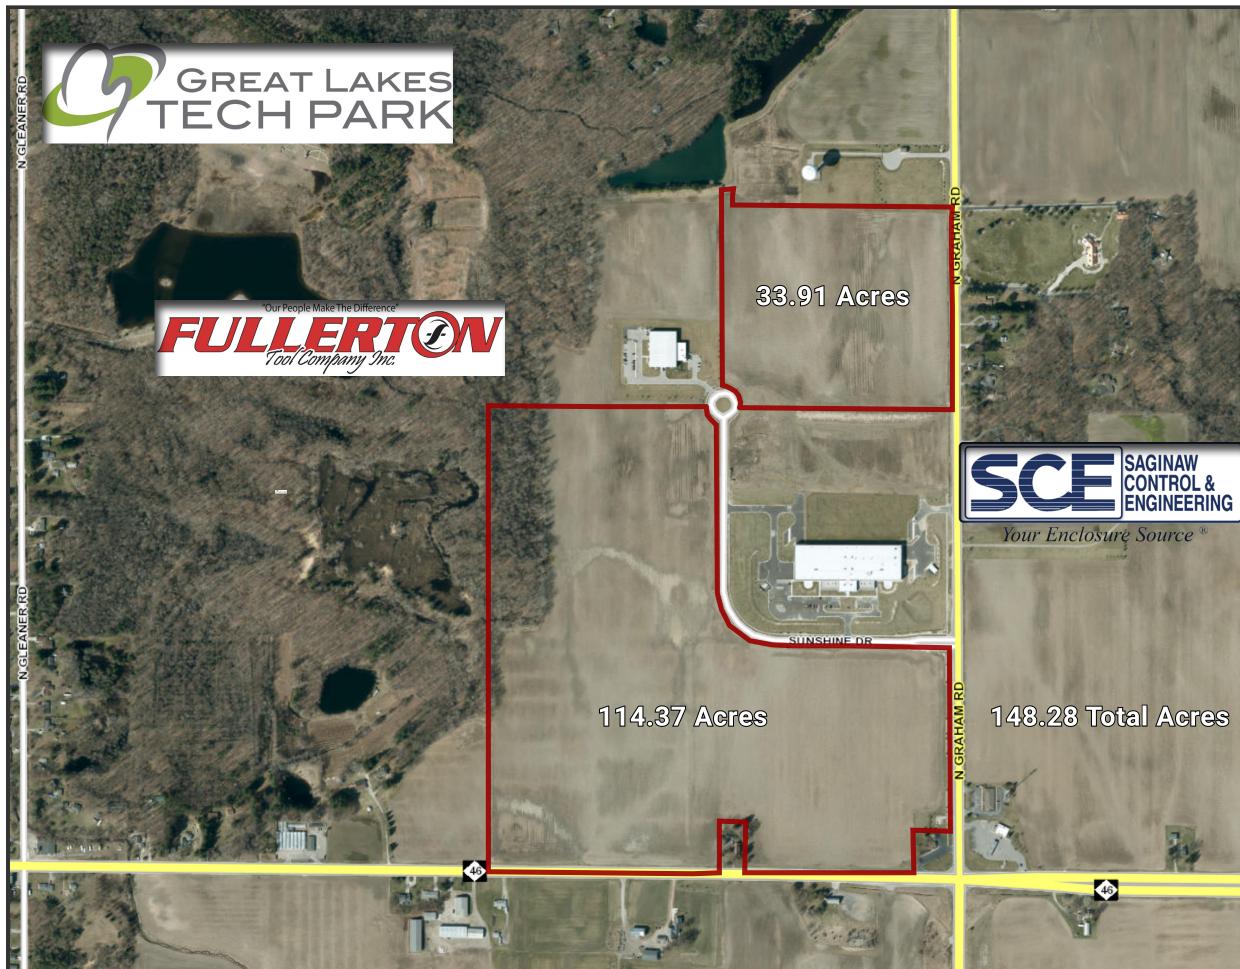

## **Premier Site Great Lakes Tech Park**

Thomas Township Saginaw County, MI GreatLakesTechnologyPark.com

Disclaimer: This map does not represent a survey or legal document and is provided on an "as is" basis. Saginaw County expresses no warranty for the information displayed on this map document.