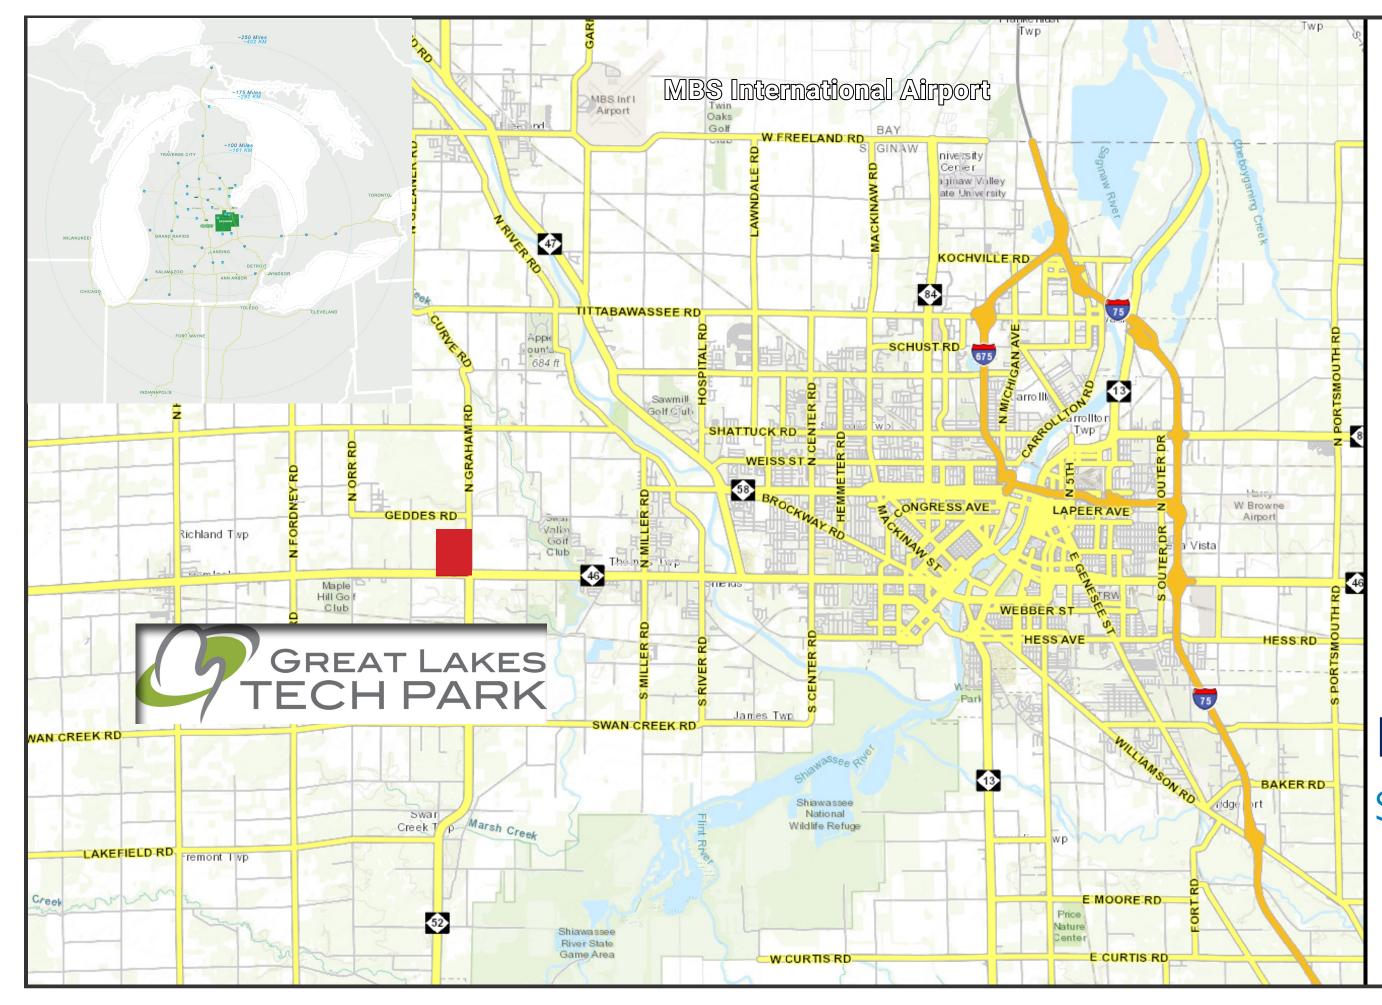

## Premier Site Great Lakes Tech Park

Thomas Township Saginaw County, MI GreatLakesTechnologyPark.com

**Disclaimer:** This map does not represent a survey or legal document and is provided on an "as is" basis. Saginaw County expresses no warranty for the information displayed on this map document.